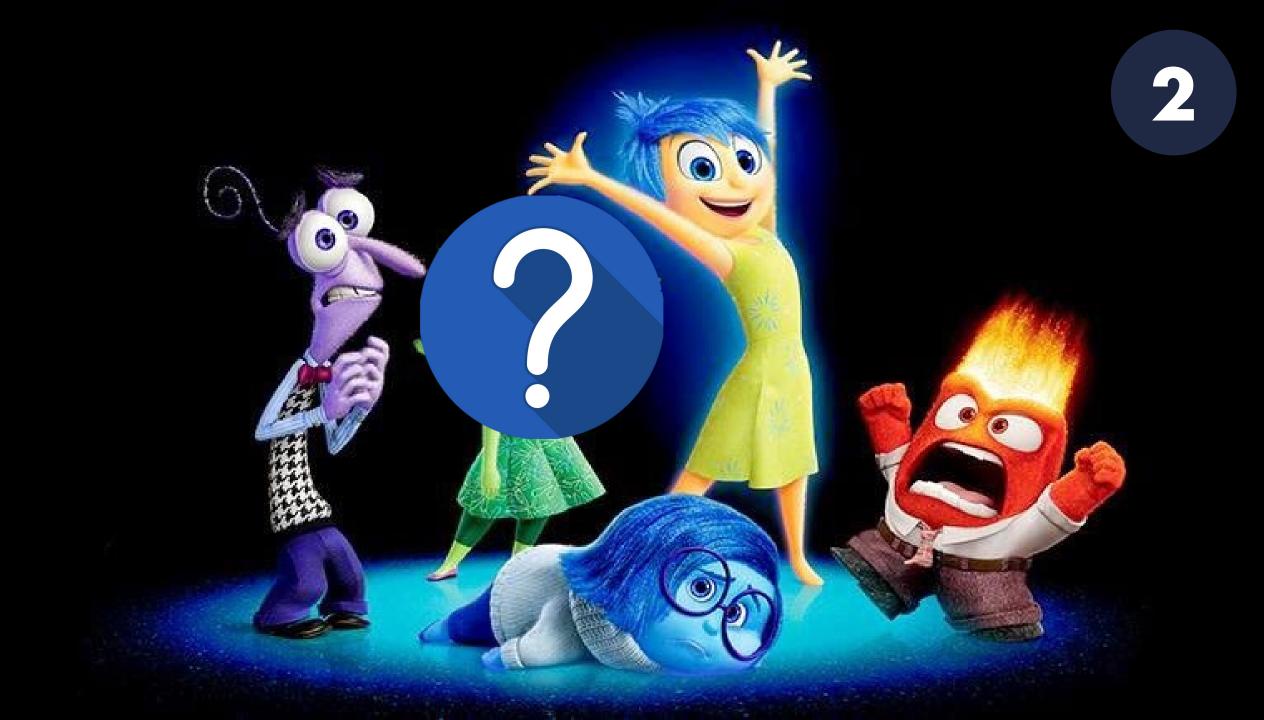

OLOUR COMPLETES THIS VERSE FROM PSALM 23? "HE MAKES ME LIE DOWN IN PASTURES ..."





## WHICH ACTOR VOICED BOWSER IN 'THE SUPER MARIO BROS MOVIE'?





### WHAT FAMOUS DAY FOLLOWS 'THANKSGIVING' IN AMERICA?





## TRADITIONALLY ON A PLAYSTATION CONTROLLER, WHAT COLOUR IS THE TRIANGLE BUTTON?





## WHAT ARE THE MAIN COLOURS OF THE GOOGLE LOGO?





## IN THE NFL LOGO, WHAT COLOURS ARE THE LETTERS 'NFL'?





#### WHAT TWO COLOURS CAN BE FOUND ON A FLAG AT THE BEACH, THAT SIGNIFIES THIS AREA IS FOR SURFING, PADDLEBOARDING, **KAYAKING ETC?**

**ROUND 9: COLOURS** 





## WHAT COLOUR IS THE UK'S MOST POPULAR CAR COLOUR CHOICE IN 2022/23?





## WHAT COLOUR FEATURED IN THE TITLE OF THE FIRST EVER SHERLOCK HOLMES NOVEL?





## MASTERTEAM



## MASTERTEAM: ROUND 10 THE MISSING PERSON



























## MASTERTEAM





## ROUND 1 MASTERTEAM

**SATURDAY 11TH NOVEMBER 2023**