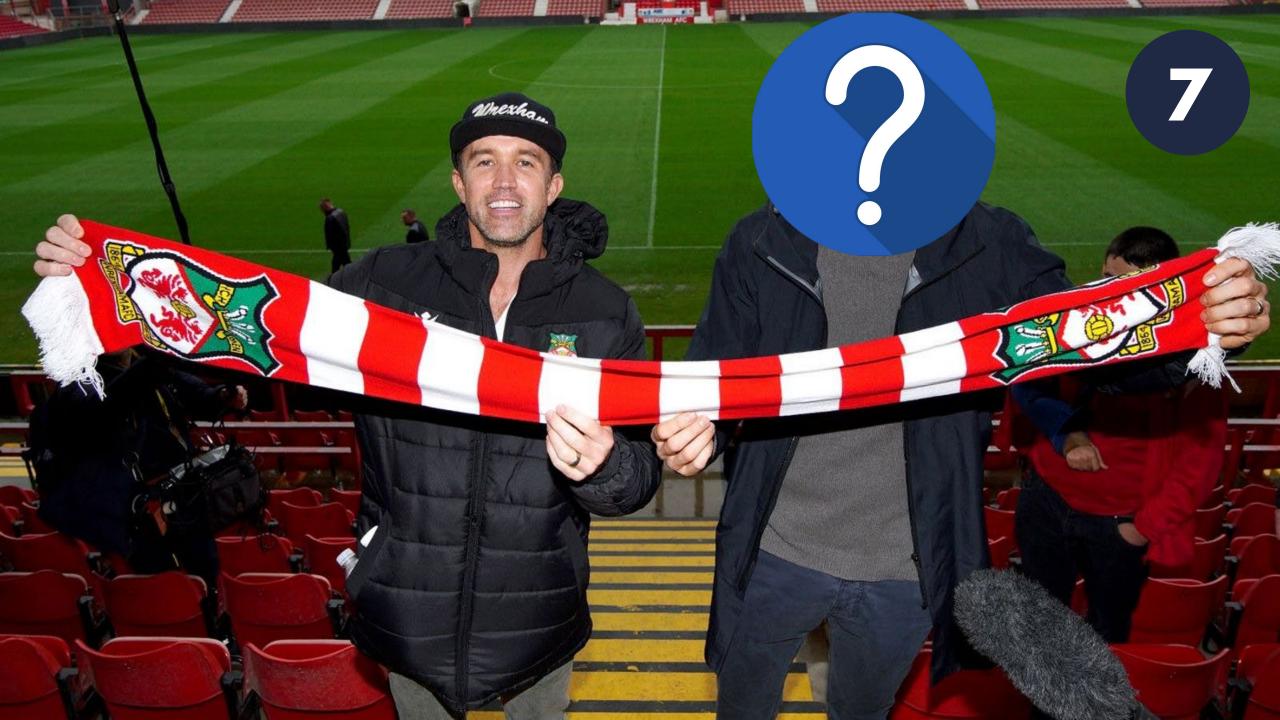

S THIS VERSE FROM PSALM 23? "HE MAKES ME LIE DOWN IN PASTURES ..."





## WHICH ACTOR VOICED BOWSER IN 'THE SUPER MARIO BROS MOVIE'?





### WHAT FAMOUS DAY FOLLOWS 'THANKSGIVING' IN AMERICA?





## TRADITIONALLY ON A PLAYSTATION CONTROLLER, WHAT COLOUR IS THE TRIANGLE BUTTON?





## WHAT ARE THE MAIN COLOURS OF THE GOOGLE LOGO?





## IN THE NFL LOGO, WHAT COLOURS ARE THE LETTERS 'NFL'?





#### WHAT TWO COLOURS CAN BE FOUND ON A FLAG AT THE BEACH, THAT SIGNIFIES THIS AREA IS FOR SURFING, PADDLEBOARDING, **KAYAKING ETC?**

**ROUND 9: COLOURS** 





## WHAT COLOUR IS THE UK'S MOST POPULAR CAR COLOUR CHOICE IN 2022/23?





## WHAT COLOUR FEATURED IN THE TITLE OF THE FIRST EVER SHERLOCK HOLMES NOVEL?





## MASTERTEAM



## MASTERTEAM: ROUND 10 THE MISSING PERSON



























## MASTERTEAM





## ROUND 1 MASTERTEAM

**SATURDAY 11TH NOVEMBER 2023**