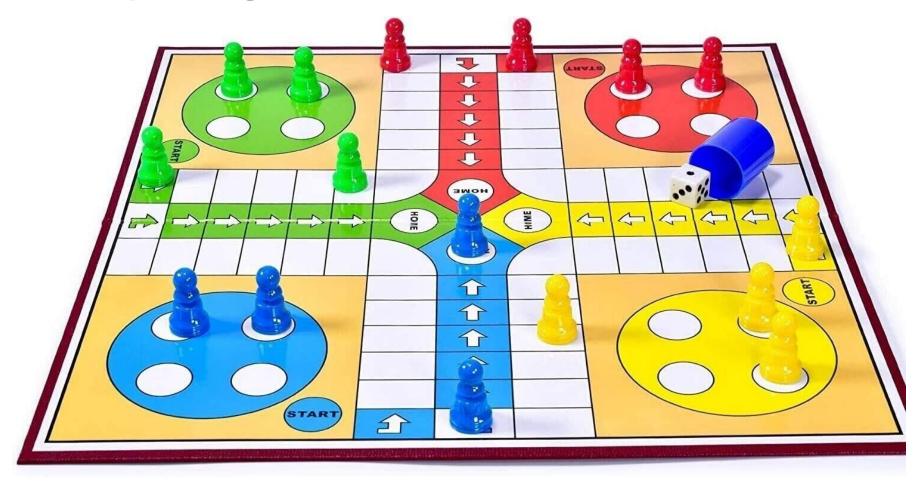

## MASTERTEAM: ROUND 6 BOARD & CARD GAMES

# IN THE GAME OF CLUEDO, WHICH OF THE ROOMS COMES FIRST ALPHABETICALLY?

**ROUND 6: BOARD & CARD GAMES** 

# IN A STANDARD GAME OF CONNECT FOUR, WHAT TWO COLOURS ARE THE DISKS?

**ROUND 6: BOARD & CARD GAMES** 

# IN AMERICA, SNAKES & LADDERS IS INSTEAD KNOWN AS \_\_\_\_\_ & LADDERS

ROUND 6: BOARD & CARD GAMES

NAI
COM

## IN JENGA, HOW MANY JENGA BLOCKS SHOULD FEATURE IN EACH LAYER?

## IN A GAME OF UNO, WHAT ARE THE FOUR MAIN COLOURS OF THE CARDS?

# IN TOTAL, HOW MANY CHESS PIECES START ON THE BOARD AT THE BEGINNING OF A GAME?

**ROUND 6: BOARD & CARD GAMES** 

## HOW MANY POINTS IS THE LETTER 'X' WORTH IN SCRABBLE?

#### ON A STANDARD MONOPOLY BOARD, THERE ARE FOUR TRAIN STATIONS. KING'S CROSS, MARYLEBONE, FENCHURCH & WHICH OTHER?

**ROUND 6: BOARD & CARD GAMES** 

## IN BATTLESHIPS, HOW MANY SHIPS DOES EACH PLAYER HAVE?