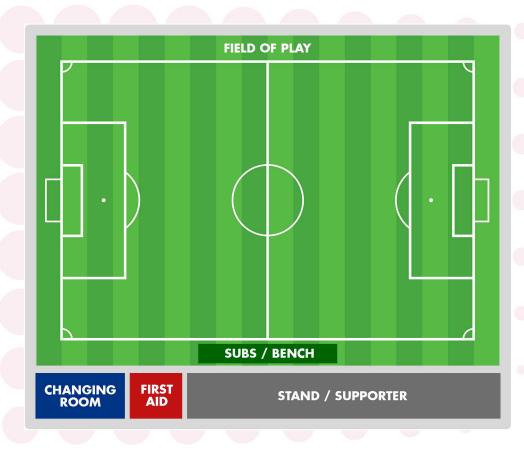

#### MY FAITH JOURNEY

- Attack
- Defence
- Stand
- Subs bench
- Changing Room
- First Aid
- Outside

## MY FAITH JOURNEY

Where are you on the field of play?

- Attack
- Defence
- Stand
- Subs bench
- Changing Room
- First Aid
- Outside