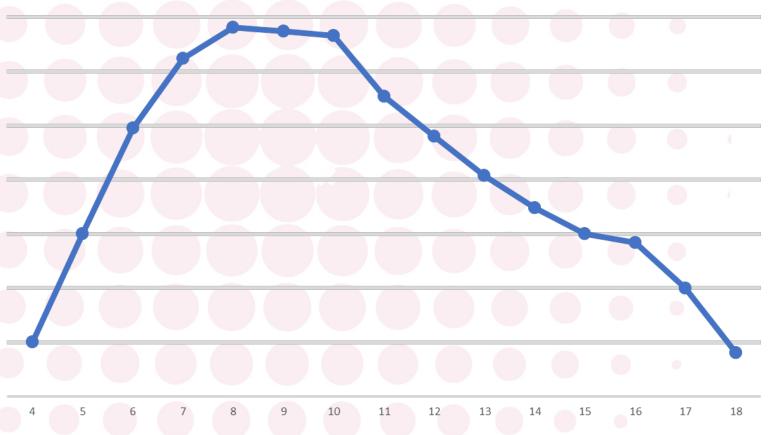

#### MEMBERSHIP OF THE BOYS' BRIGADE BY AGE

**NUMBER OF MEMBERS** 

**AGE OF MEMBER** 