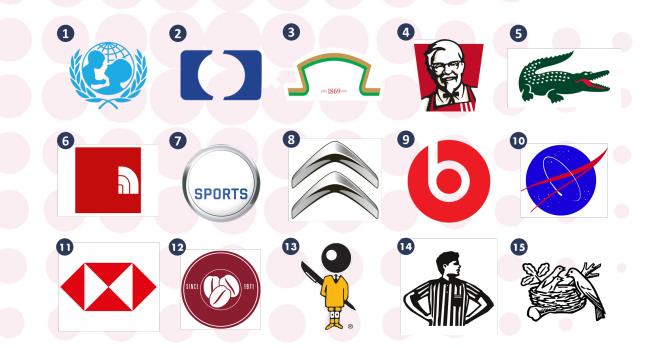

#### PROJECT: DRAGON'S DEN - BRAND

A look at different brands and the messages behind them. What is brand BB?

#### PROJECT: DRAGON'S DEN - BRAND

#### **Answers:**

- 1) UNICEF
- 2) HP
- 3) Heinz
- 4) KFC
- 5) Lacoste
- 6) North Face
- 7) EA Sports

- 8) Citroen
- 9) Beats
- 10) NASA
- 11) HSBC
- 12) Costa Coffee
- 13) Bic Pens
- 14) Footlocker
- 15) Nestle