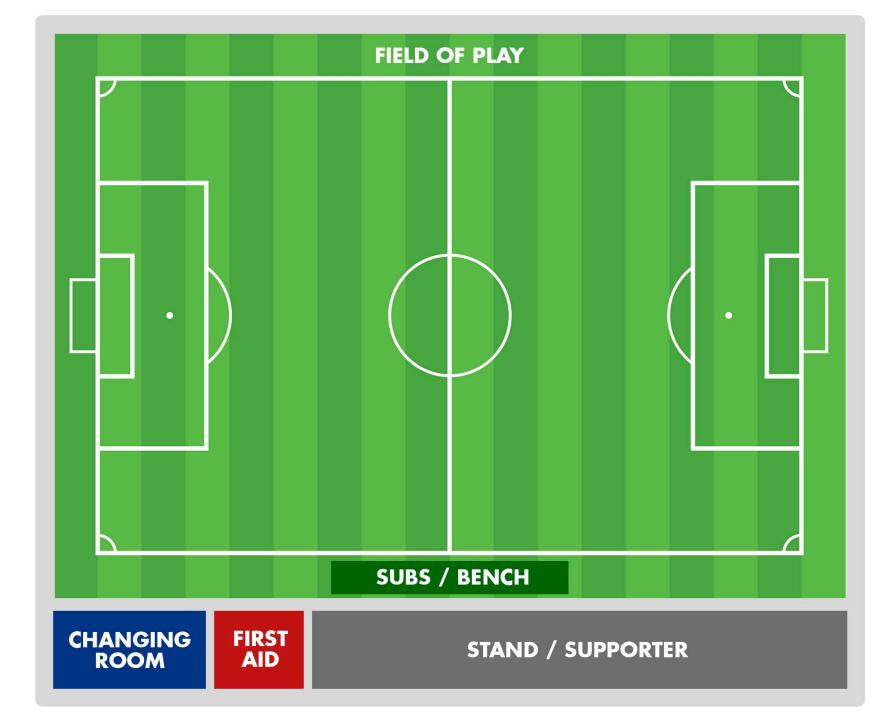

#### MY FAITH JOURNEY

- Attack
- Defence
- Stand
- Subs bench
- Changing Room
- First Aid
- Outside

## MY FAITH JOURNEY

Where are you on the field of play?

- Attack
- Defence
- Stand
- Subs bench
- Changing Room
- First Aid
- Outside