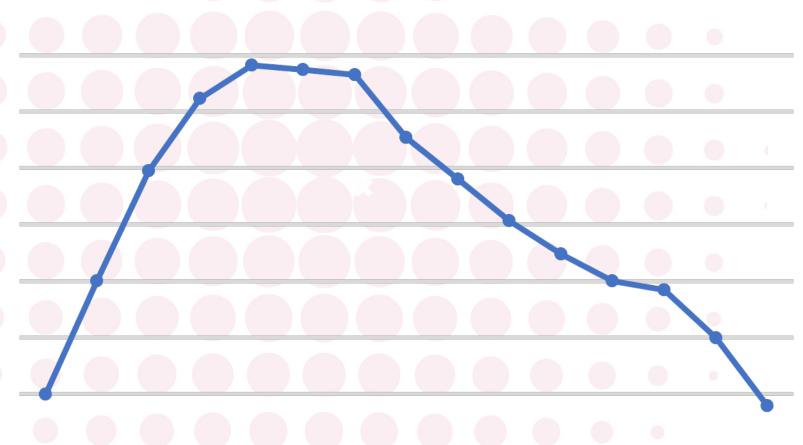

#### MEMBERSHIP OF THE BOYS' BRIGADE BY AGE

**NUMBER OF MEMBERS** 

**AGE OF MEMBER** 