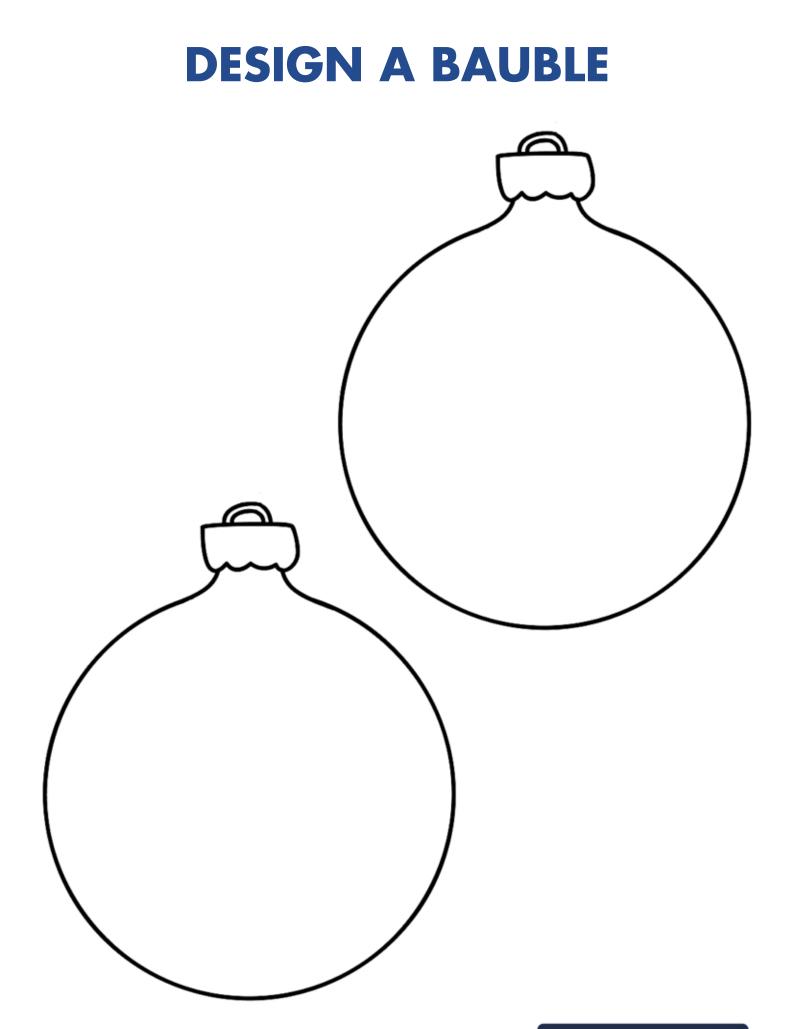

## SETTING INTO THE ACTIVITY

Christmas trees look great when full of colourful decorations and baubles. Design a bauble to help decorate your Christmas tree this year.

Print the 'Design a Bauble' template onto card and cut out the bauble. If you don't have a printer then draw the shape onto a piece of card and then cut this out instead.

Spend time decorating the shape. This could be with colouring pens, glitter, tissue paper, pom poms or any sort of craft materials you have at home. Make sure to decorate both sides of the bauble. Attach string/ribbon to the bauble, so it can then be hung on a tree.