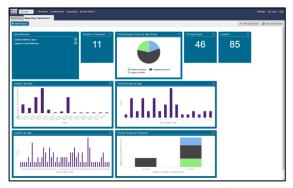

**Reporting** – the reporting framework enables data to be reported on (spreadsheet exports & graphical views). Information could help identify Company support needs, highlight trends, analyse membership/recruitment.